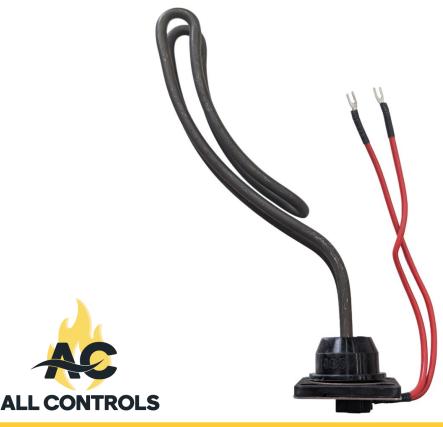

## **ALL CONTROLS HOT WATER ELEMENTS**

## **INCOLOY SICKLE - 240V WITH INSULATED CONNECTION LEADS & RUBBER GASKET**

| PART NUMBER | DESCRIPTION                            | WATTS | VOLTAGE | UNIT | QTY |
|-------------|----------------------------------------|-------|---------|------|-----|
|             |                                        |       |         |      |     |
|             |                                        |       |         |      |     |
| VG18I       | INCOLOY SICKLE HOT WATER ELEMENT 1.8KW | 1800  | 240V    | EA   | 1   |
| VG24I       | INCOLOY SICKLE HOT WATER ELEMENT 2.4KW | 2400  | 240V    | EA   | 1   |
| VG36I       | INCOLOY SICKLE HOT WATER ELEMENT 3.6KW | 3600  | 240V    | EA   | 1   |
| VG48I       | INCOLOY SICKLE HOT WATER ELEMENT 4.8KW | 4800  | 240V    | EA   | 1   |

## **INFO:**

- Incoloy Sickle Type
- Incoloy is a nickel-iron-chromium alloy with additions of molybdenum, copper and titanium
- It is an alloy that provides high levels of corrosion resistance to both moderately oxidizing and moderately reducing environments.
- Hard Water Market
- Suitable for Hot Water Systems: Rheem, Dux, Aquamax, Rinnai